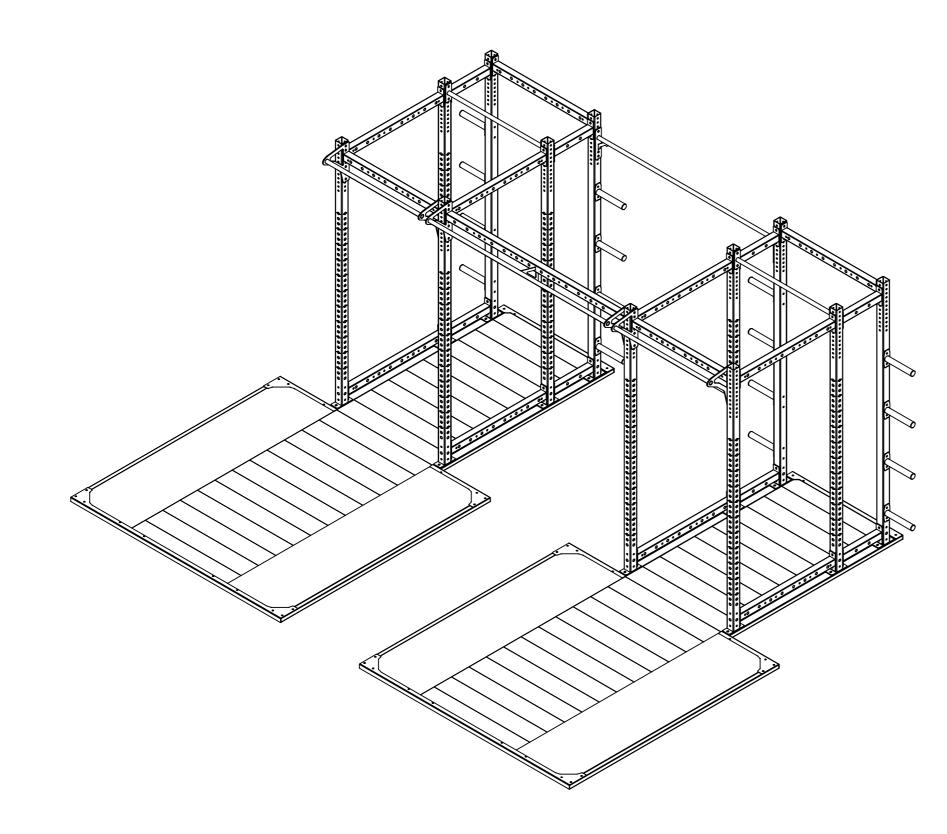

## Assembly Guidelines - Full Cage with Storage and Platform Joining the Second Cage

Follow the single cage with construct the initial cage.

When moving to the second cage, build the platform frame, cage and place the cage on the frame before putting the wood and rubber inside the platform frame.

Use the 2m crossbeams to position the two cages next to each other, and bolt these together.

Finally, insert the wood and rubber in to the second platform frame, as per the instructions for the first platform frame.

Once fully assembled, bolt the second cage down to the ground and screw the black countersunk screws in as per instructions on the single cage.

Follow the single cage with platform instructions to completely